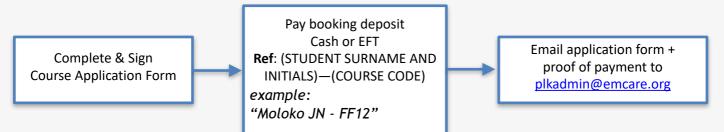

## **Booking Procedure:**

Applications forms and payments can also be done directly at our Polokwane reception office.

Reservation space is secured with a first come-first serve basis, with learners that submit their applications/ deposit earliest receiving first preference for booking slots.

MCARE

PAINING ACADEN

**Booking deposit** of **R5500** is required to secure your registration booking date. Balance of school fees are payable in monthly instalments during the duration of the course. All fees must be paid in full before admission to final exams.